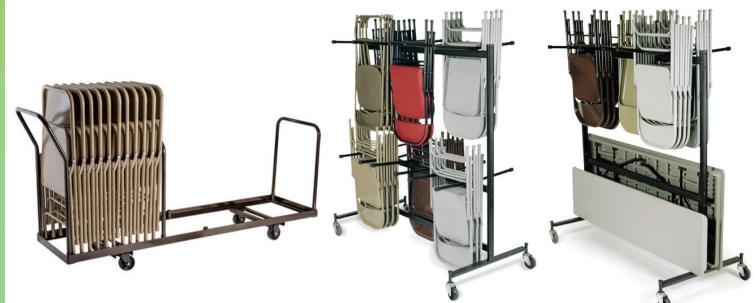

## **Steel Folding Chair Carts**

Let us help you find the perfect storage and transport solution for your folding chairs!

Vertical Folding Chair Cart Capacity: 35 Chairs Dimensions: 19 1/4"W x 81"D x 38 1/2"H **Double Tier Folding Chair Cart** Capacity: 84 Chairs Dimensions: 67"W x 33 1/4"D x 70"H

**Double Tier Folding Chair &** Table Cart Capacity: 42 Chairs & 8-12 tables **Dimensions:** 67"W x 33 1/4"D x 70"H