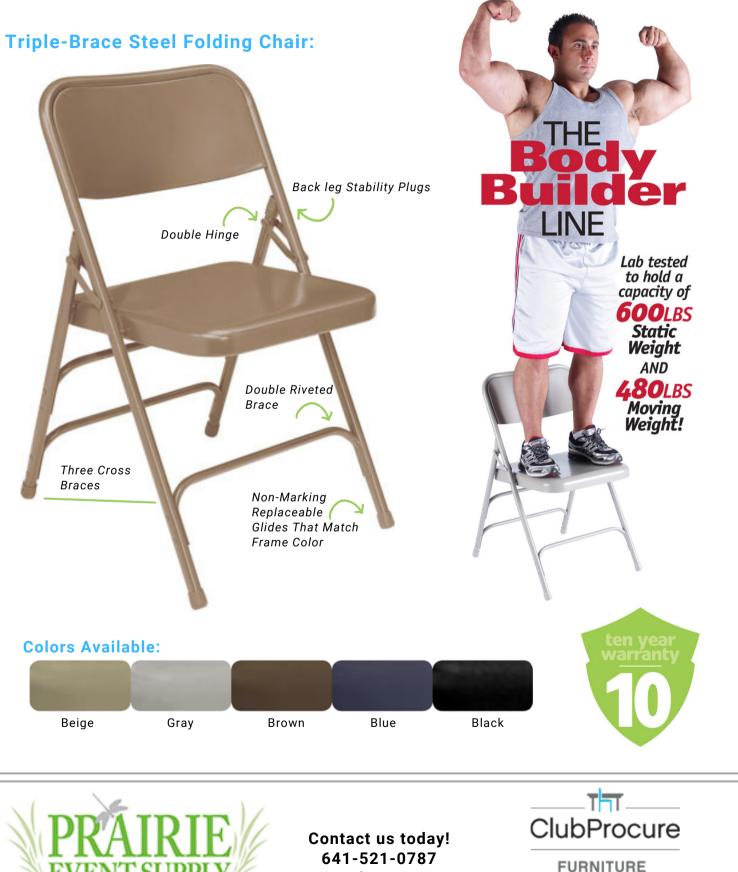

## **STEEL FOLDING CHAIRS**

All Steel Folding chairs are made for the commercial venue. Double hinge construction and riveted braces make this the most durable steel folding chair for your High Use Facility.